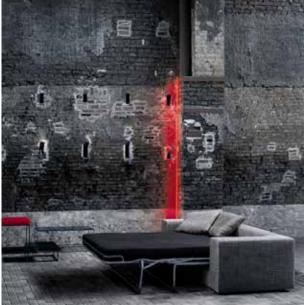

## Wall Sofa Bed

design Piero Lissoni

Sofa bed with frame in double-panelled poplar and pine. Padding in differentiated density polyurethane foam. Covering in needle punched, resinated, nonwoven polyester fibre, bonded onto a polyamide velveteen backing. Seat cushion padded with differentiated density polyurethane foam structure, covered with acrylic fibre layers. Black lacquered steel feet. Fabric or leather upholstery. The fabric version only is fully removable by Velcro fastenings. On request, the armrests can be narrowed up to 7cm thickness. Electro-welded orthopedic base, high tensile steel frame with stove epoxy powder coating finish. Steel spring mattress with 100% cotton cover.