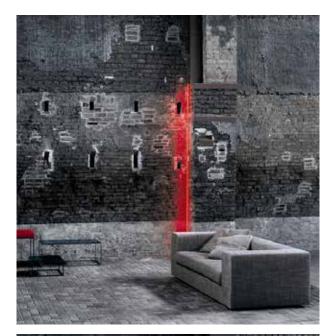

## Wall Sofa Bed

design Piero Lissoni

Sofa bed with frame in double-panelled poplar and pine. Padding in differentiated density polyurethane foam. Covering in needle punched, resinated, nonwoven polyester fibre, bonded onto a polyamide velveteen backing. Seat cushion padded with differentiated density polyurethane foam structure, covered with acrylic fibre layers. Black lacquered steel feet. Fabric or leather upholstery. The fabric version only is fully removable by Velcro fastenings. On request, the armrests can be narrowed up to 7cm thickness. Electro-welded orthopedic base, high tensile steel frame with stove epoxy powder coating finish. Steel spring mattress with 100% cotton cover.