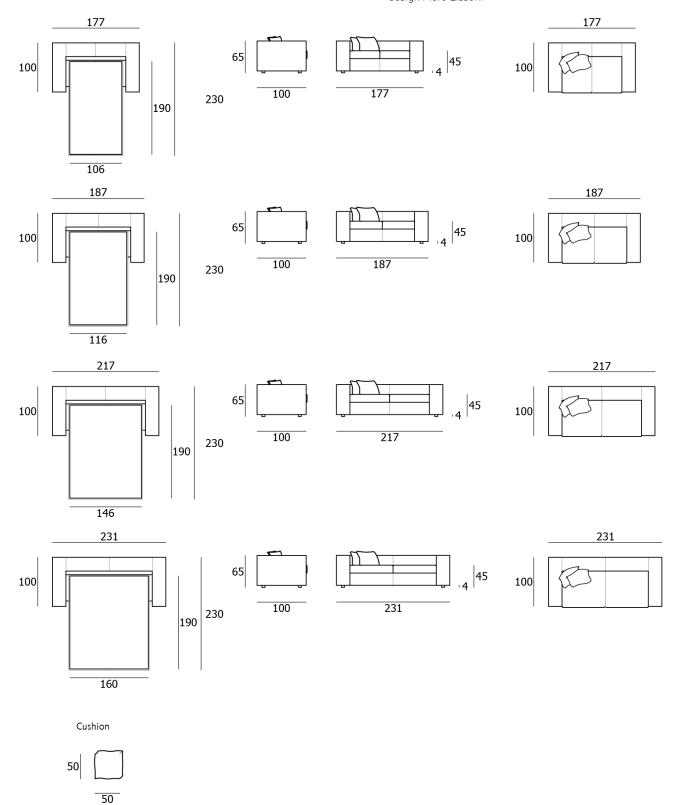

## Wall Sofa Bed

design Piero Lissoni

Sofa bed with frame in double-panelled poplar and pine. Padding in differentiated density polyurethane foam. Covering in needle punched, resinated, nonwoven polyester fibre, bonded onto a polyamide velveteen backing. Seat cushion padded with differentiated density polyurethane foam structure, covered with acrylic fibre layers. Black lacquered steel feet. Fabric or leather upholstery. The fabric version only is fully removable by Velcro fastenings. On request, the armrests can be narrowed up to 7cm thickness. Electro-welded orthopedic base, high tensile steel frame with stove epoxy powder coating finish. Steel spring mattress with 100% cotton cover.