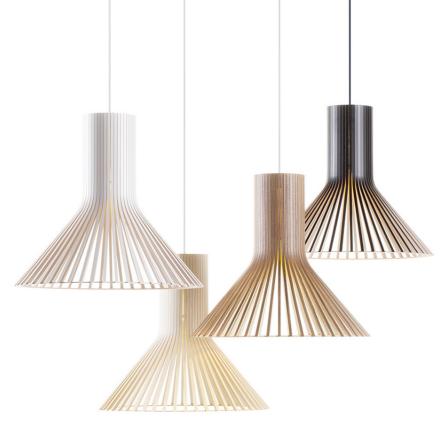

## Puncto 4203 pendant lamp

Puncto 4203 pendant lamp

Handmade of PEFC-certified formpressed birch in Finland by highly skilled craftsmen.

## Finishing options

White textile cable + ceiling cup
White laminated
White textile cable + ceiling cup
Walnut veneer
White textile cable + ceiling cup
Walnut veneer
White textile cable + ceiling cup

## Product details

Material Formpressed birch slats

Sizes Height 40 cm

Diameter Ø 45 cm Weight 1,2 kg

Package 49 × 49 × 46 cm, 3,0 kg

Light source E27 base, LED max 20 W. Comes with a LED bulb (Airam Pro LED, E27, 12 W, 1060