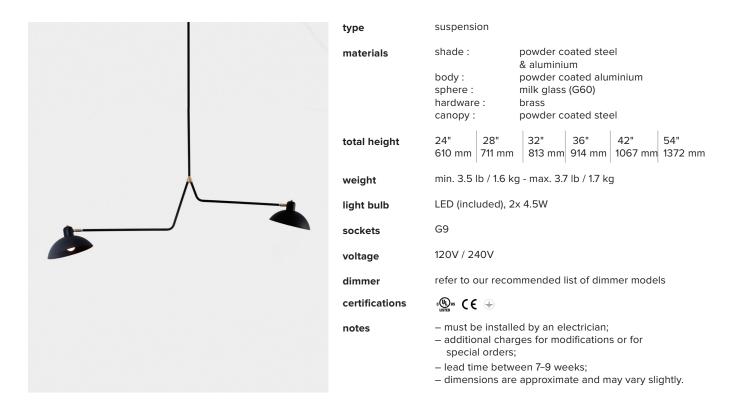

# lambert&fils

### WALDORF SUSPENSION DOUBLE





# lambert&fils

### **ORDER GUIDE: SKU**



#### **FINISH**



## **CANOPY** swivel option for slanted ceiling





## lambert&fils

### LIGHT BULB & DIMMER SPECIFICATIONS

#### **G9 SOCKETS**

### **SPHERES**



Frosted 4.5W 100V-120V / 240V 450 Lumens 2700 K 25 000 H CRI ≥80 2 years warranty







### **DIMMER LIST COMPATIBILITY FOR G9 LED BULBS – 120V**

The dimming technology offering the best results is ELV (electronic low voltage) dimmers with reverse phase or trailing edge control.

| DIMMER BRAND     | MODEL NUMBER   | MAX LEVEL | MIN LEVEL | FLICKERING | OVERALL QUOTE |
|------------------|----------------|-----------|-----------|------------|---------------|
| LUTRON - MAESTRO | MAELV-600      | 100%      | 0%        | 0%-10%     | good          |
| LUTRON - SKYLARK | SELV-3