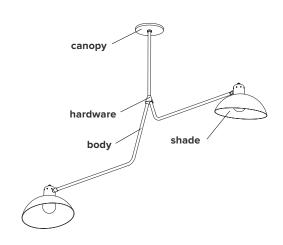

# lambert&fils

### WALDORF SUSPENSION DOUBLE





# lambert&fils

### **ORDER GUIDE: SKU**



#### **FINISH**



## **CANOPY** swivel option for slanted ceiling





## lambert&fils

### LIGHT BULB & DIMMER SPECIFICATIONS

#### **G9 SOCKETS**

### **SPHERES**



Frosted 4.5W 100V-120V / 240V 450 Lumens 2700 K 25 000 H CRI ≥80 2 years warranty







### **DIMMER LIST COMPATIBILITY FOR G9 LED BULBS – 120V**

The dimming technology offering the best results is ELV (electronic low voltage) dimmers with reverse phase or trailing edge control.

| DIMMER BRAND     | MODEL NUMBER   | MAX LEVEL | MIN LEVEL | FLICKERING | OVERALL QUOTE |
|------------------|----------------|-----------|-----------|------------|---------------|
| LUTRON - MAESTRO | MAELV-600      | 100%      | 0%        | 0%-10%     | good          |
| LUTRON - SKYLARK | SELV-300P      | 100%      | 0%        | no         | very good     |
| LUTRON - SKYLARK | SELV-303P      | 100%      | 0%