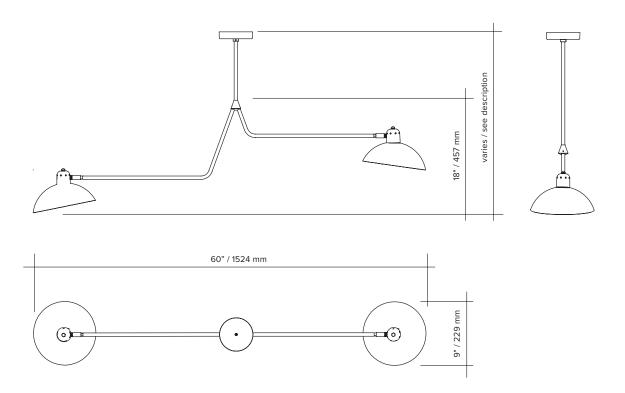

# lambert&fils

### WALDORF SUSPENSION DOUBLE





# lambert&fils

### **ORDER GUIDE: SKU**



#### **FINISH**



## **CANOPY** swivel option for slanted ceiling





## lambert&fils

### LIGHT BULB & DIMMER SPECIFICATIONS

#### **G9 SOCKETS**

### **SPHERES**



Frosted 4.5W 100V-120V / 240V 450 Lumens 2700 K 25 000 H CRI ≥80 2 years warranty







### **DIMMER LIST COMPATIBILITY FOR G9 LED BULBS – 120V**

The dimming technology offering the best results is ELV (electronic low voltage) dimmers with reverse phase or trailing edge control.

| DIMMER BRAND     | MODEL NUMBER   | MAX LEVEL | MIN LEVEL | FLICKERING | OVERALL QUOTE |
|------------------|----------------|-----------|-----------|------------|---------------|
| LUTRON - MAESTRO | MAELV-600      | 100%      | 0%        | 0%-10%     | good          |
| LUTRON - SKYLARK | SELV-300