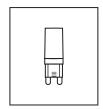

#### **G9 SOCKETS**

### **SPHERES**

Frosted 4.5W 100V-120V / 240V 450 Lumens 2700 K 25 000 H CRI ≥80 2 years warranty