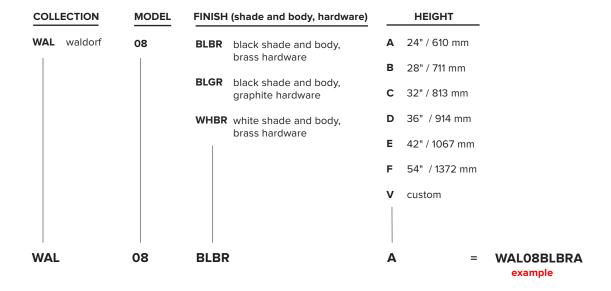

# lambert&fils

### WALDORF SUSPENSION DOUBLE





# lambert&fils

### **ORDER GUIDE: SKU**



#### **FINISH**



## **CANOPY** swivel option for slanted ceiling





## lambert&fils

### LIGHT BULB & DIMMER SPECIFICATIONS

#### **G9 SOCKETS**

### **SPHERES**



Frosted 4.5W 100V-120V / 240V 450 Lumens 2700 K 25 000 H CRI ≥80 2 years warranty







### **DIMMER LIST COMPATIBILITY FOR G9 LED BULBS – 120V**

The dimming technology offering the best results is ELV (electronic low voltage) dimmers with reverse phase or trailing edge control.

| DIMMER BRAND     | MODEL NUMBER   | MAX LEVEL | MIN LEVEL | FLICKERING | OVERALL QUOTE |
|------------------|----------------|-----------|-----------|------------|---------------|
| LUTRON - MAESTRO | MAELV-600      | 100%      | 0%        | 0%-10%     | good          |
| LUTRON - SKYLARK | SELV-300P      | 100%      | 0%        | no