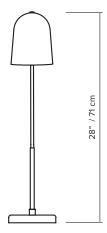

type: table

construction: brass

powder coated aluminum shade

marble pedestal nylon cord

**specifications:** source:

power consumption: ? lumen output: ???Im

control: refer to our recommended list of dimmer models

cord length: 96" / 244 cm

hand switch positionned at 12"/30 cm from body

**weight:** 3.3 lb / 1.5 kg

warranty: 2 years