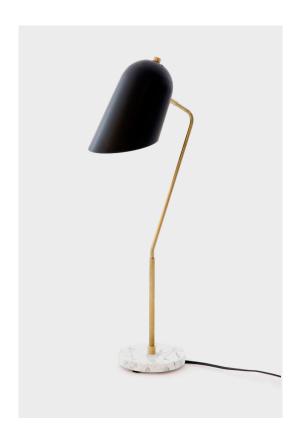

## **CLIFF TABLE**

The Cliff Collection brings together the best of Lambert & fils Studio in its use of many signature elements. Natural brass and matte black rods provide structure for lamps with elegant shades and a range of spherical bulbs. The finishing and connection details complete this full collection of lamps, giving character and nuance to their robust, functional forms.

type: table

construction: brass

powder coated aluminum shade

marble pedestal nylon cord

**specifications:** source:

power consumption: ? lumen output: ???Im

control: refer to our recommended list of dimmer models

cord length: 96" / 244 cm

hand switch positionned at 12"/30 cm from body

**weight:** 3.3 lb / 1.5 kg

warranty: 2 years