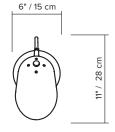

type: table

construction: brass

powder coated aluminum shade

marble pedestal nylon cord

**specifications:** source:

power consumption: ? lumen output: ???Im

control: refer to our recommended list of dimmer models

cord length: 96" / 244 cm

hand switch positionned at 12"/30 cm from body

**weight:** 3.3 lb / 1.5 kg

warranty: 2 years