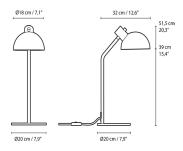

## **SPECIFICATIONS**

| Bulb         | Dimmable function | Cord                                |
|--------------|-------------------|-------------------------------------|
| Not included | None              | 2.5m black cord with in-line switch |

| Recommended light source            | Socket | Max watt | Voltage frequency     | Electric shock protection | Ingress protection |  |
|-------------------------------------|--------|----------|-----------------------|---------------------------|--------------------|--|
| Phillips LED: E14, 4.3W, warm white | E14    | 15W      | Max. 220-240V/50-60HZ | Class II                  | IP20               |  |

| Packaging dimensions and weight | Height | Width  | Length | Cbm  | Net.   | Tara   | Gross  | Cartons |
|---------------------------------|--------|--------|--------|------|--------|--------|--------|---------|
|                                 | 587 mm | 400 mm | 252 mm | 0.06 | 3.0 kg | 1.5 kg | 4.5 kg | 1/1     |