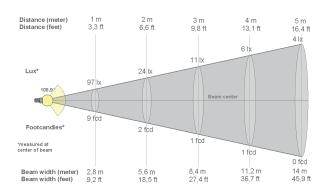

-----------------------|--------|----------|-----------------------|---------------------------|--------------------|--|
| Phillips LED: E14, 4.3W, warm white | E14    | 15W      | Max. 220-240V/50-60HZ | Class II                  | IP20               |  |

| Packaging dimensions and weight | Height | Width  | Length | Cbm  | Net.   | Tara   | Gross  | Cartons |
|---------------------------------|--------|--------|--------|------|--------|--------|--------|---------|
|                                 | 587 mm | 400 mm | 252 mm | 0.06 | 3.0 kg | 1.5 kg | 4.5 kg | 1/1     |

#### Preassembled

Yes

#### **MATERIALS**



## RECOMMENDED LIGHT SOURCE USED FOR MEASSUREMENTS

Phillips LED

P45 4.3W E14 220-240V FR

Warm white

4,3W = 40W

470 lumen

2700K



#### **POLAR**

## **FOOTCANDLES**





## ISO-LUX