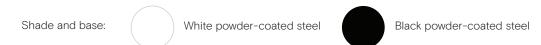

d with in-line switch |

| Recommended light source            | Socket | Max watt | Voltage frequency     | Electric shock protection | Ingress protection |  |
|-------------------------------------|--------|----------|-----------------------|---------------------------|--------------------|--|
| Phillips LED: E14, 4.3W, warm white | E14    | 15W      | Max. 220-240V/50-60HZ | Class II                  | IP20               |  |

| Packaging dimensions and weight | Height | Width  | Length | Cbm  | Net.   | Tara   | Gross  | Cartons |
|---------------------------------|--------|--------|--------|------|--------|--------|--------|---------|
|                                 | 587 mm | 400 mm | 252 mm | 0.06 | 3.0 kg | 1.5 kg | 4.5 kg | 1/1     |

#### Preassembled

Yes

#### **MATERIALS**



## RECOMMENDED LIGHT SOURCE USED FOR MEASSUREMENTS

Phillips LED

P45 4.3W E14 220-240V FR

Warm white

4,3W = 40W

470 lumen

2700K



#### **POLAR**

## **FOOTCANDLES**





## ISO-LUX