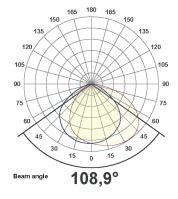

-------------------------|--------|----------|-----------------------|---------------------------|--------------------|--|
| Phillips LED: E14, 4.3W, warm white | E14    | 15W      | Max. 220-240V/50-60HZ | Class II                  | IP20               |  |

| Packaging dimensions and weight | Height | Width  | Length | Cbm  | Net.   | Tara   | Gross  | Cartons |
|---------------------------------|--------|--------|--------|------|--------|--------|--------|---------|
|                                 | 587 mm | 400 mm | 252 mm | 0.06 | 3.0 kg | 1.5 kg | 4.5 kg | 1/1     |

#### Preassembled

Yes

#### **MATERIALS**



## RECOMMENDED LIGHT SOURCE USED FOR MEASSUREMENTS

Phillips LED

P45 4.3W E14 220-240V FR

Warm white

4,3W = 40W

470 lumen

2700K



#### **POLAR**

## **FOOTCANDLES**





## ISO-LUX