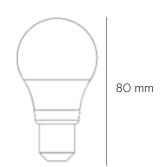

## RECOMMENDED LIGHT SOURCE USED FOR MEASSUREMENTS

Phillips LED

P45 4.3W E14 220-240V FR

Warm white

4,3W = 40W

470 lumen

2700K