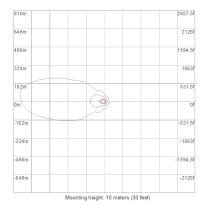

-------|--------|----------|-----------------------|---------------------------|--------------------|--|
| Phillips LED: E14, 4.3W, warm white | E14    | 15W      | Max. 220-240V/50-60HZ | Class II                  | IP20               |  |

| Packaging dimensions and weight | Height | Width  | Length | Cbm  | Net.   | Tara   | Gross  | Cartons |
|---------------------------------|--------|--------|--------|------|--------|--------|--------|---------|
|                                 | 587 mm | 400 mm | 252 mm | 0.06 | 3.0 kg | 1.5 kg | 4.5 kg | 1/1     |

#### Preassembled

Yes

#### **MATERIALS**



## RECOMMENDED LIGHT SOURCE USED FOR MEASSUREMENTS

Phillips LED

P45 4.3W E14 220-240V FR

Warm white

4,3W = 40W

470 lumen

2700K



#### **POLAR**

## **FOOTCANDLES**





## ISO-LUX