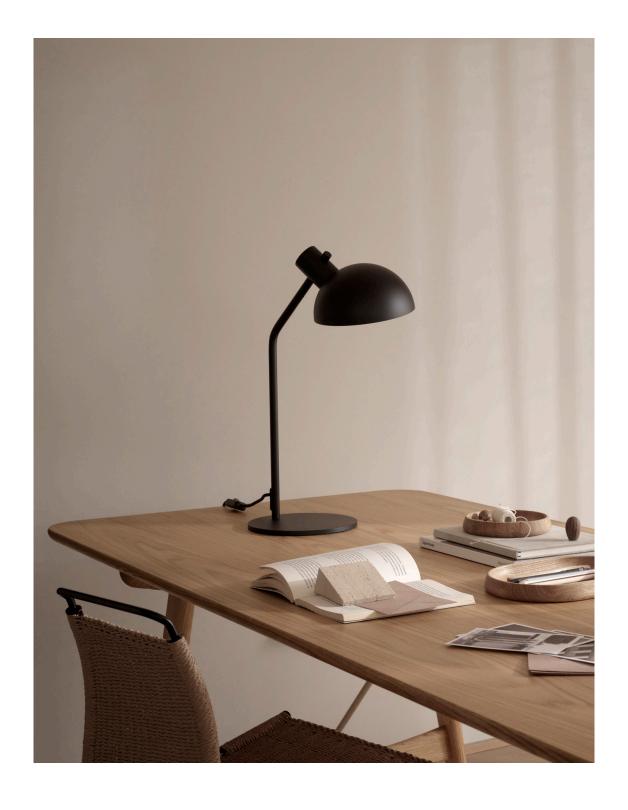

# CARL HANSEN & SØN

PRODUCT DATA SHEET

MO310 TABLE LAMP

The MO Lighting Series is a collection of exquisitely minimalistic lamps designed to bring a sense of serenity and warmth - inspired by the comforting effect that light has on the human experience, especially during the dark days of winter. The Danish designer Mads Odgård chose to focus on two simple and familiar shapes: the hemisphere and the cylinder, forms with clear, logical connections to natural light.