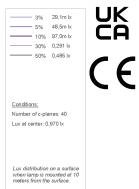

## RECOMMENDED LIGHT SOURCE USED FOR MEASSUREMENTS

Phillips LED

P45 4.3W E14 220-240V FR

Warm white

4,3W = 40W

470 lumen

2700K

## ISO-LUX