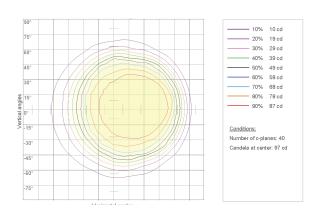

---------|--------|----------|-----------------------|---------------------------|--------------------|--|
| Phillips LED: E14, 4.3W, warm white | E14    | 15W      | Max. 220-240V/50-60HZ | Class II                  | IP20               |  |

| Packaging dimensions and weight | Height | Width  | Length | Cbm  | Net.   | Tara   | Gross  | Cartons |
|---------------------------------|--------|--------|--------|------|--------|--------|--------|---------|
|                                 | 587 mm | 400 mm | 252 mm | 0.06 | 3.0 kg | 1.5 kg | 4.5 kg | 1/1     |

#### Preassembled

Yes

#### **MATERIALS**



## RECOMMENDED LIGHT SOURCE USED FOR MEASSUREMENTS

Phillips LED

P45 4.3W E14 220-240V FR

Warm white

4,3W = 40W

470 lumen

2700K



#### **POLAR**

## **FOOTCANDLES**





## ISO-LUX