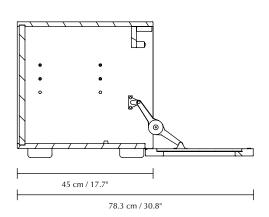

## DIMENSIONS ( $H \times W \times D$ )

 $45 \times 90 \times 45 \text{ cm} / 17.7 \times 35.4 \times 17.7$ "

#### **ASSEMBLY TIME**

30 min - video guide at umage.com