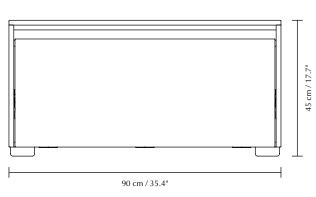

## DIMENSIONS ( $H \times W \times D$ )

 $45 \times 90 \times 45 \text{ cm} / 17.7 \times 35.4 \times 17.7$ "