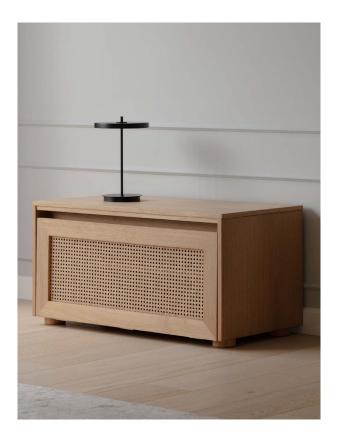

# HIDEAWAY | STORAGE BENCH

Designed by Søren Ravn Christensen

# HIDEAWAY | STORAGE BENCH

Designed by Søren Ravn Christensen

Hideaway is a multifunctional and versatile storage bench designed to seamlessly blend functionality with timeless aesthetics.

Crafted from oak, this multifunctional piece is a perfect fit for various spaces, from the hallway, where it offers a convenient spot to store shoes and a comfortable seat for dressing, to the children's room, transforming into a charming reading nook or a practical cabinet. Hideaway is also ideal as a stylish tv bench, cleverly concealing tv equipment and messy cords.

With a variety of cabinet fronts and accessories, the Hideaway storage bench can be customised to fit your needs. Pair it with a seat cushion for added comfort, or add storage boxes or a shelf to further organise your belongings.