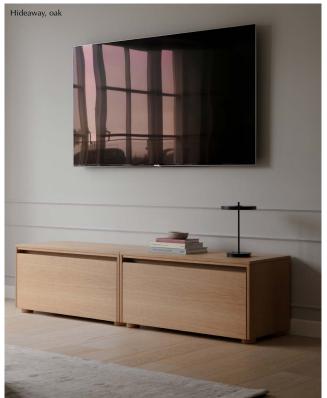

# HIDEAWAY | STORAGE BENCH

Designed by Søren Ravn Christensen

Hideaway is a multifunctional and versatile storage bench designed to seamlessly blend functionality with timeless aesthetics.

Crafted from oak, this multifunctional piece is a perfect fit for various spaces, from the hallway, where it offers a convenient spot to store shoes and a comfortable seat for dressing, to the children's room, transforming into a charming reading nook or a practical cabinet. Hideaway is also ideal as a stylish tv bench, cleverly concealing tv equipment and messy cords.

With a variety of cabinet fronts and accessories, the Hideaway storage bench can be customised to fit your needs. Pair it with a seat cushion for added comfort, or add storage boxes or a shelf to further organise your belongings.