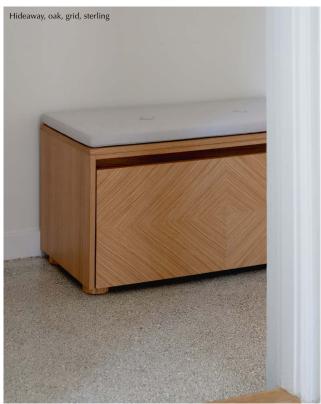

# HIDEAWAY | STORAGE BENCH

Designed by Søren Ravn Christensen

Hideaway is a multifunctional and versatile storage bench designed to seamlessly blend functionality with timeless aesthetics.

Crafted from oak, this multifunctional piece is a perfect fit for various spaces, from the hallway, where it offers a convenient spot to store shoes and a comfortable seat for dressing, to the children's room, transforming into a charming reading nook or a practical cabinet. Hideaway is also ideal as a stylish tv bench, cleverly concealing tv equipment and messy cords.

With a variety of cabinet fronts and accessories, the Hideaway storage bench can be customised to fit your needs. Pair it with a seat cushion for added comfort, or add storage boxes or a shelf to further organise your belongings.