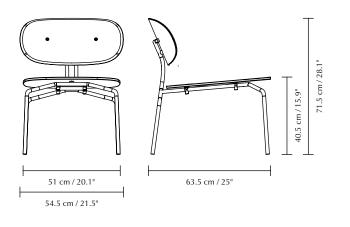

## DIMENSIONS

H × W × D: 71.5 × 54.5 × 63.5 cm / 28.1 × 21.5 × 25"

| $\bullet$ | $H \times W \times D$ : /1.5 × 54.5 × 63.5 cm / 28.1 × 21.5 × 25"                                                                                            |                                                               |
|-----------|--------------------------------------------------------------------------------------------------------------------------------------------------------------|---------------------------------------------------------------|
| Ð         | MARKINGS, TESTS & CERTIFICATIONS<br>EN 16139 Furniture – Seating (Level 1)<br>ANSI/BIFMA X5.4 – Public and Lounge Seating                                    |                                                               |
| (M)       | <b>MATERIAL</b><br>Plywood, steel and polyester (Horizons S and Teddy<br>bear). Find more information in the Horizons S and<br>Teddy bear fabric spec sheet. |                                                               |
| <u></u>   | CONSTRUCTION<br>Frame: Steel Back and seat: Plywood with oak veneer.                                                                                         |                                                               |
|           | <b>WEIGHT</b><br>Curious lounge chair: 19.5 kg / 43 lb<br>Seat Cushion: 2 kg / 4.4 lb                                                                        |                                                               |
| Ô         | WEIGHT INCL. PACKAGING<br>Curious lounge chair: 23.5 kg / 51.8 lb<br>Seat Cushion: 3 kg / 6.6 lb                                                             |                                                               |
| ←<br>↓→   | PACKAGING DIMENSIONS (L × W × H)<br>Lounge chair: 67.5 × 53.5 × 64.5 cm / 26.6 × 21.1 × 25.4"<br>Seat Cushion: 57 × 53 × 4.5 cm / 22.4 × 20.9 × 1.8"         |                                                               |
| Θ         | ASSEMBLY TIME<br>10 min                                                                                                                                      |                                                               |
|           | <b>MEDIA KIT</b><br>Photos and press material<br>Download at <u>umage.presscloud.com</u>                                                                     |                                                               |
| #         | ORDERING INFORMATION<br>Brass (legs) (without Seat Cushion)<br>Brass (legs) sugar brown<br>Brass (legs) white sands<br>Brass (legs) sterling                 | #5917-1<br>#5917-1C730-01<br>#5917-1C730-02<br>#5917-1C730-03 |