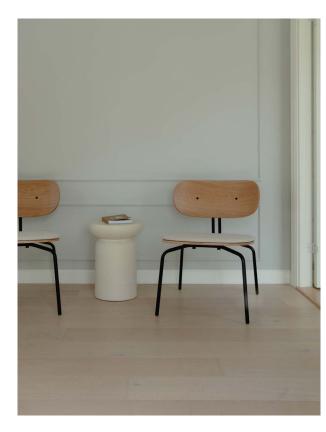

## CURIOUS | LOUNGE CHAIR

Designed by Luigi Vittorio Cittadini

The lounge chair, with its serene presence, is an elegant addition to the living room or bedroom of the private home or ideal for hotel lobbies or waiting rooms.

Designed by French Italian designer, Luigi Vittorio Cittadini, the Curious collection is infused with an ironic edge, a poetic contrast and elements of Italian design tradition: *"The idea and desire behind Curious were to create seats with a human, curious look, almost as a friend's presence in your space."* 

All pieces of the Curious collection are made from oak veneer, delicately paired with brass or black legs, creating a harmonious balance of natural warmth and contemporary style.

Find more info on our website umage.com