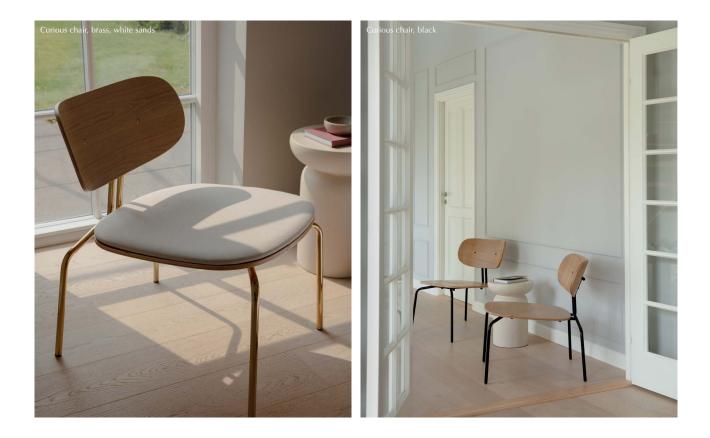

Colour variations (legs) (textiles) brass black sugar brown white sands sterling shadow teddy white teddy brown

The specifications and dimensions are subject to change without notice. Document date: 25-09-2024 | info@umage.com | umage.com Havnegade 29, DK-1058 Copenhagen K | +45 31 39 31 31 (tel) & 185 Wythe Ave 2FL, Brooklyn, NY 11249 | +1 646-790-7171 (tel)

All pieces of the Curious collection are made from oak veneer, delicately paired with brass or black legs, creating a harmonious balance of natural warmth and contemporary style.

Find more info on our website umage.com