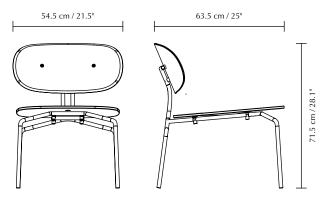

## DIMENSIONS

H × W × D: 71.5 × 54.5 × 63.5 cm / 28.1 × 21.5 × 25"

| $\bullet$ | $H \times W \times D$ : /1.5 × 54.5 × 63.5 cm / 28.1 × 21.5 × 25"                                                                                            |                                                               |
|-----------|--------------------------------------------------------------------------------------------------------------------------------------------------------------|---------------------------------------------------------------|
| Ð         | MARKINGS, TESTS & CERTIFICATIONS<br>EN 16139 Furniture – Seating (Level 1)<br>ANSI/BIFMA X5.4 – Public and Lounge Seating                                    |                                                               |
| (M)       | <b>MATERIAL</b><br>Plywood, steel and polyester (Horizons S and Teddy<br>bear). Find more information in the Horizons S and<br>Teddy bear fabric spec sheet. |                                                               |
| <u></u>   | CONSTRUCTION<br>Frame: Steel Back and seat: Plywood with oak veneer.                                                                                         |                                                               |
|           | <b>WEIGHT</b><br>Curious lounge chair: 19.5 kg / 43 lb<br>Seat Cushion: 2 kg / 4.4 lb                                                                        |                                                               |
| Ô         | WEIGHT INCL. PACKAGING<br>Curious lounge chair: 23.5 kg / 51.8 lb<br>Seat Cushion: 3 kg / 6.6 lb                                                             |                                                               |
| ←<br>↓→   | PACKAGING DIMENSIONS (L × W × H)<br>Lounge chair: 67.5 × 53.5 × 64.5 cm / 26.6 × 21.1 × 25.4"<br>Seat Cushion: 57 × 53 × 4.5 cm / 22.4 × 20.9 × 1.8"         |                                                               |
| Θ         | ASSEMBLY TIME<br>10 min                                                                                                                                      |                                                               |
|           | <b>MEDIA KIT</b><br>Photos and press material<br>Download at <u>umage.presscloud.com</u>                                                                     |                                                               |
| #         | ORDERING INFORMATION<br>Brass (legs) (without Seat Cushion)<br>Brass (legs) sugar brown<br>Brass (legs) white sands<br>Brass (legs) sterling                 | #5917-1<br>#5917-1C730-01<br>#5917-1C730-02<br>#5917-1C730-03 |