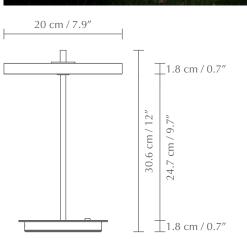

## **ASTERIA MOVE**

Designed by Søren Ravn Christensen

<u>R</u>

20 cm / 7.9"

Colour variations

pearl white (RAL: 9001)

anthracite grey (RAL: 7016)

forest green (RAL: 6004)

 $24.1 \times 24.1 \times 9.6 \text{ cm} / 9.5 \times 9.5 \times 3.8$ "

**DIMENSIONS** Ø: 20 cm / 7.9" H: 30.6 cm / 12"

**MATERIAL** 

**WARRANTY** 

1.7 kg / 3.7 lb

**PACKAGING** 

**ASSEMBLY TIME** 

**MEDIA KIT** 