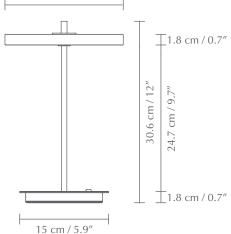

 $24.1 \times 24.1 \times 9.6 \text{ cm} / 9.5 \times 9.5 \times 3.8$ "

**DIMENSIONS** Ø: 20 cm / 7.9" H: 30.6 cm / 12"

**MATERIAL** 

**WARRANTY** 

1.7 kg / 3.7 lb

**PACKAGING** 

**ASSEMBLY TIME** 

**MEDIA KIT** 