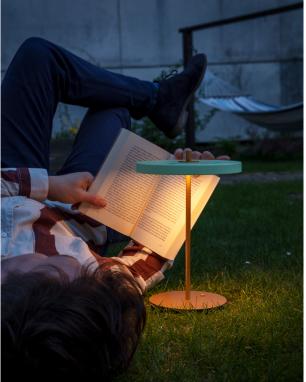

## PORTABLE LAMP FOR MOMENTS ON THE MOVE

Introducing Asteria Move: An UMAGE classic with a twist. Asteria Move gives you the minimal and elegant Asteria design you already know and love, but in a smaller and cordless version, making it easy to move around, hence the name. The lamp has a Custom LED lighting built-in with a soft white diffuser that ensures a glare-free glow and the brass stem going through the lamp offers a tight and sophisticated expression. Asteria Move has three levels of lighting and can be adjusted as desired. It is so simple and sleek that it's a wonder it hasn't been designed before.