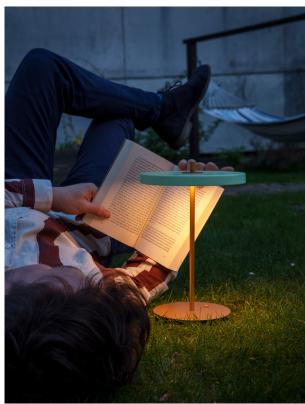

## PORTABLE LAMP FOR MOMENTS ON THE MOVE

Introducing Asteria Move: An UMAGE classic with a twist. Asteria Move gives you the minimal and elegant Asteria design you already know and love, but in a smaller and cordless version, making it easy to move around, hence the name. The lamp has a Custom LED lighting built-in with a soft white diffuser that ensures a glare-free glow and the brass stem going through the lamp offers a tight and sophisticated expression. Asteria Move has three levels of lighting and can be adjusted as desired. It is so simple and sleek that it's a wonder it hasn't been designed before.