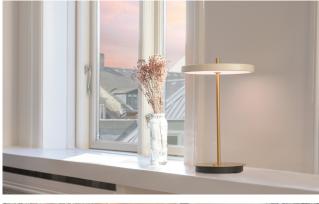

## PORTABLE LAMP FOR MOMENTS ON THE MOVE

Introducing Asteria Move: An UMAGE classic with a twist. Asteria Move gives you the minimal and elegant Asteria design you already know and love, but in a smaller and cordless version, making it easy to move around, hence the name. The lamp has a Custom LED lighting built-in with a soft white diffuser that ensures a glare-free glow and the brass stem going through the lamp offers a tight and sophisticated expression. Asteria Move has three levels of lighting and can be adjusted as desired. It is so simple and sleek that it's a wonder it hasn't been designed before.