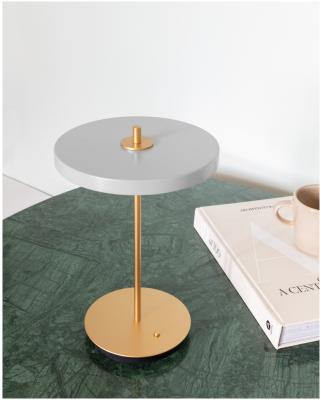

## PORTABLE LAMP FOR MOMENTS ON THE MOVE

Introducing Asteria Move: An UMAGE classic with a twist. Asteria Move gives you the minimal and elegant Asteria design you already know and love, but in a smaller and cordless version, making it easy to move around, hence the name. The lamp has a Custom LED lighting built-in with a soft white diffuser that ensures a glare-free glow and the brass stem going through the lamp offers a tight and sophisticated expression. Asteria Move has three levels of lighting and can be adjusted as desired. It is so simple and sleek that it's a wonder it hasn't been designed before.