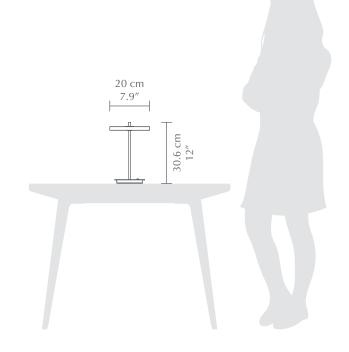

## **ASTERIA MOVE**

Designed by Søren Ravn Christensen

<u>R</u>

20 cm / 7.9"

Colour variations

pearl white (RAL: 9001)

anthracite grey (RAL: 7016)

forest green (RAL: 6004)

 $24.1 \times 24.1 \times 9.6 \text{ cm} / 9.5 \times 9.5 \times 3.8$ "

**DIMENSIONS** Ø: 20 cm / 7.9" H: 30.6 cm / 12"

**MATERIAL** 

**WARRANTY** 

1.7 kg / 3.7 lb

**PACKAGING** 

**ASSEMBLY TIME** 

**MEDIA KIT** 