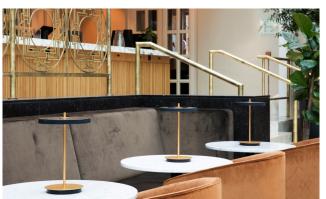

## PORTABLE LAMP FOR MOMENTS ON THE MOVE

Introducing Asteria Move: An UMAGE classic with a twist. Asteria Move gives you the minimal and elegant Asteria design you already know and love, but in a smaller and cordless version, making it easy to move around, hence the name. The lamp has a Custom LED lighting built-in with a soft white diffuser that ensures a glare-free glow and the brass stem going through the lamp offers a tight and sophisticated expression. Asteria Move has three levels of lighting and can be adjusted as desired. It is so simple and sleek that it's a wonder it hasn't been designed before.