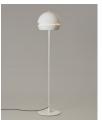

Conceived by André Ricard in 1970. Its name is a nod to the artist Lucio Fontana, who challenged the history of art by slashing his neat oil paintings. His was an art for the Space Age that sought to turn pieces into experiments in a new three-dimensionality. Santa & Cole presents Fontana together with a new floor version, both in white painted steel finish.

We extend the original design by introducing a floor-standing Fontana, composed of a discreet circular base that supports the structure and shade. In this case, the light is regulated by a discreet dimmer above the shade. Its versatility makes it perfect to accompany you in the peace and quiet of your home, in the frenzy of work or in a deep conversation in a restaurant.

#### **General description:**

White metal structure and shade with glossy finish. Lower diffuser in white translucent methacrylate. Dimmer and switch incorporated into the luminaire. Electric cable length: 2,5 m / 98.4".