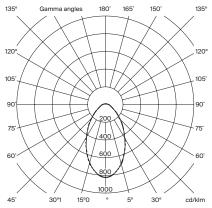

## **Technical information:**

Light source included (dimmable). LEDs module

Rated input wattage: 40 W Operating current: 700 mA Colour Temp.: 2.700 K

CRI: 90

Lifetime: 40.000 h Luminous flux: 1.751 lm

Built-in adjustable LED. Energy efficiency class (E.E.C): A<sup>++</sup>... A. Suitable only for indoor use.