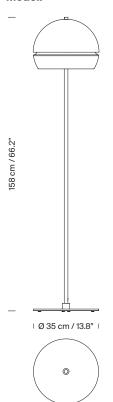

We extend the original design by introducing a floor-standing Fontana, composed of a discreet circular base that supports the structure and shade. In this case, the light is regulated by a discreet dimmer above the shade. Its versatility makes it perfect to accompany you in the peace and quiet of your home, in the frenzy of work or in a deep conversation in a restaurant.

#### **General description:**

White metal structure and shade with glossy finish. Lower diffuser in white translucent methacrylate. Dimmer and switch incorporated into the luminaire. Electric cable length: 2,5 m / 98.4".

### Approximate weight (unpacked):

11,6 kg / 25.57 lb