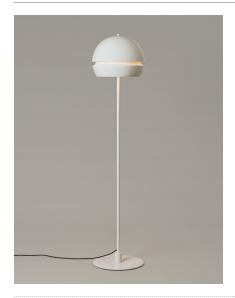

Conceived by André Ricard in 1970. Its name is a nod to the artist Lucio Fontana, who challenged the history of art by slashing his neat oil paintings. His was an art for the Space Age that sought to turn pieces into experiments in a new three-dimensionality. Santa & Cole presents Fontana together with a new floor version, both in white painted steel finish.

We extend the original design by introducing a floor-standing Fontana, composed of a discreet circular base that supports the structure and shade. In this case, the light is regulated by a discreet dimmer above the shade. Its versatility makes it perfect to accompany you in the peace and quiet of your home, in the frenzy of work or in a deep conversation in a restaurant.

#### **General description:**

White metal structure and shade with glossy finish. Lower diffuser in white translucent methacrylate. Dimmer and switch incorporated into the luminaire. Electric cable length: 2,5 m / 98.4".