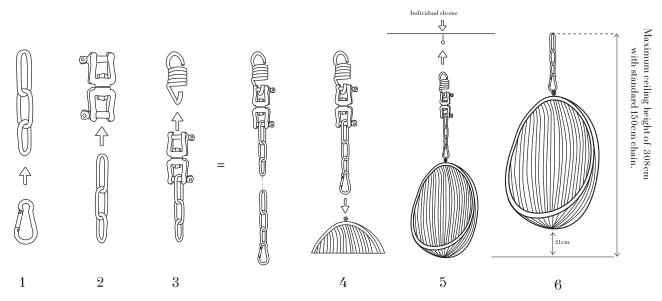

## Assemble instructions:

- 1. Attach snap hook to chain
- 2. In the other end of the chain fix the swivel
- 3. Attach the swivel to the spring
- $4.\,\mathrm{Now},\,\mathrm{attach}$  the snap hook to the Hanging Egg Chair
- 5. According to ceiling type, acquire appropriate mounting  ${\rm parts}^*$
- 6. The chair is now ready to suspend and use