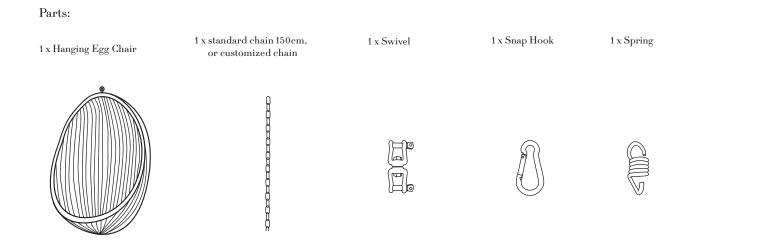

## Assemble instructions:

- 1. Attach snap hook to chain
- 2. In the other end of the chain fix the swivel
- 3. Attach the swivel to the spring
- $4.\,\mathrm{Now},\,\mathrm{attach}$  the snap hook to the Hanging Egg Chair
- 5. According to ceiling type, acquire appropriate mounting  ${\rm parts}^*$
- 6. The chair is now ready to suspend and use