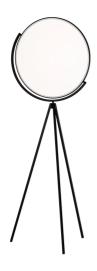

## Superloon

by Jasper Morrison , 2015

Adjustable floor lamp providing direct light. Painted or chrome-plated aluminium body with metal spinning head, diecast joints and extruded stem. Silk screened PMMA diffuser. Edge Lighting technology light source. Optical switch sensor placed on the stem that provide Warm Tone dimming function. Power cord length 250 cm. Plug-in power supply with interchangeable plugs.