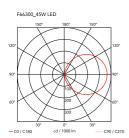

Mounting Floor **Environment** Indoor Weight 11 Kg

1 x EDGE LIGHTING 45W 2716lm 2200/2800K CRI80 [i] DIM TO WARM Light sources available

**Emergency** Without Dimmer Included Voltage 100-240/48V

Power 45W **Battery** No Supply included No