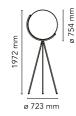

Mounting Floor **Environment** Indoor Weight 11 Kg

1 x EDGE LIGHTING 45W 2716lm 2200/2800K CRI80 [i] DIM TO WARM Light sources available

**Emergency** Without Dimmer Included Voltage 100-240/48V

Power 45W **Battery** No Supply included No