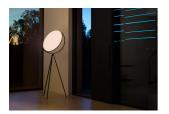

## Superloon

by Jasper Morrison , 2015

Adjustable floor lamp providing direct light. Painted or chrome-plated aluminium body with metal spinning head, diecast joints and extruded stem. Silk screened PMMA diffuser. Edge Lighting technology light source. Optical switch sensor placed on the stem that provide Warm Tone dimming function. Power cord length 250 cm. Plug-in power supply with interchangeable plugs.