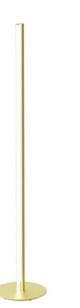

## **Coordinates Floor**

by Michael Anastassiades , 2020

Coordinates Floor is a floor lamp with diffuse light composed of two vertical poles that can be oriented during installation, attached to a base with an anodized aluminium cover. Each element is made of extruded anodized aluminium with a champagne finish and a diffuser in platinum optical silicone with an integrated LED strip (CRI 95). Usable power cable length 260 cm with pedal dimmer switch for ON/OFF and adjustable brightness 10–100%. Power supply attached to interchangeable plug.