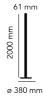

| Mounting                   | Pendant                                   |
|----------------------------|-------------------------------------------|
| Environment                | Indoor                                    |
| Weight                     | 11 Kg                                     |
| Light sources<br>available | 1 x Strip Led 61W [i] 2700K 3240Im CRI95  |
| Emergency                  | Without                                   |
| Voltage                    | 48V                                       |
| Power                      | 61W                                       |
| Battery                    | No                                        |
| Supply included            | No                                        |
| Materials                  | Aluminum, Platinic silicone extruded opal |
| Colors                     | 🜗 F1801044 - Anodized Champagne           |
| Certificate                |                                           |